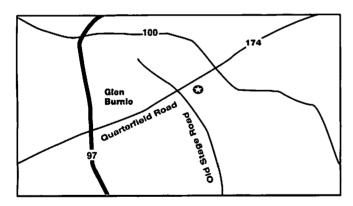

Glen Burnie Office 410-686-3000

Quarterfield 100 - Medical Building

7671 Quarterfield Road, Suite 100

Glen Burnie, MD 21061

**From I-695 Beltway:** Take I-695 Beltway South to I-97 South. Merge onto MD-174 East Quarterfield Road via Exit 13 toward Glen Burnie. Continue 0.8 miles and building is on right hand side.

From Annapolis and Points South: Take I-97 North to Exit 13 MD-174 East Quarterfield Road. Turn right onto Quarterfield Road. Continue 0.4 miles and building is on right hand side.

From Washington: Take I-95 North to Rt. 100 East toward Glen Burnie via Exit 43A. Merge onto I-97 South via Exit 13A toward Annapolis/Bay Bridge. Merge onto MD-174 East/Quarterfield Road toward Glen Burnie. Continue 0.8 miles and building is on right hand side.