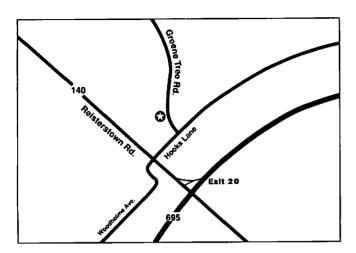

## **Maps/Directions to Elman Retina Group Locations**

Pikesville Office Woodholme Medical Building 1838 Greene Tree Road, Suite 170 Baltimore, MD 21208 410-686-3000

From Towson and Points North: Take I-695 toward Towson. Take Exit 20, MD-140/Reisterstown Road and yield right off of the exit toward Garrison... (See [53] below)

From South of the I-695 Beltway: From any highway, take the I-695 West exit, toward Towson. Take Exit 20, MD-140/ Reisterstown Road and yield left off of the exit toward Garrison... (See Farbelow)

Turn right onto Hooks Lane. Turn left onto Greene Tree Road. Turn left at 2<sup>nd</sup> entrance for the Woodholme Medical Building. Turn right to enter the parking lot for the "East Entrance."