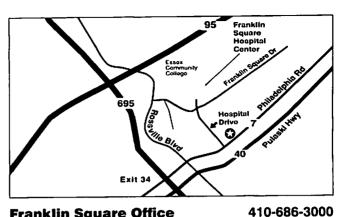

Franklin Square Office
Seven Square
9114 Philadelphia Road, Suite 310
Baltimore, MD 21237

From I-695 Beltway: Take I-695 Beltway North to Exit 34, MD Rt. 7, Philadelphia Road... (See a below)

From South of the I-695 Beltway: Take I-95 North through the Ft. McHenry Tunnel to I-695 East toward Essex to Exit 34, MD Rt. 7, Philadelphia Road... (See ★ below)

€37... Make a left at the end of the exit ramp onto Philadelphia Road. Continue past Hospital Drive. Seven Square is next complex on left.